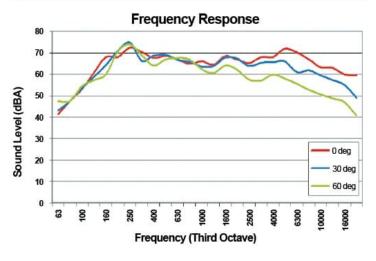

### Polar Response

**ACOUSTICAL** SURFACES, INC.

Celebrating Over 40 Years – SOUNDPROOFING, ACOUSTICS, NOISE & VIBRATION SPECIALISTS! 952.448.5300 | 800.448.0121 | sales@acousticalsurfaces.com | www.acousticalsurfaces.com