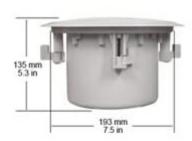

#### **SPECIFICATIONS**

Power: 10 watts
Line Voltage: 25V
Sensitivity: 88 dB

4. Material: ABS Fire Proof

5. Frequency Response: 100-8,000 Hz6. Connectors: Spring Loaded Terminals

7. Color: White

Diameter: 8.75" (222 mm)
Height: 5.3" (125 mm)
Weight: 4 lbs (1.8 kg)