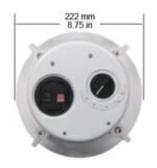

#### **SPECIFICATIONS**

Power: 10 watts
Line Voltage: 25V
Sensitivity: 88 dB

4. Material: ABS Fire Proof

5. Frequency Response: 100-8,000 Hz6. Connectors: Spring Loaded Terminals

7. Color: White

Diameter: 8.75" (222 mm)
Height: 5.3" (125 mm)
Weight: 4 lbs (1.8 kg)