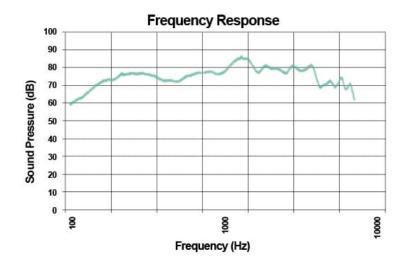

## **SPECIFICATIONS**

Power: 10 watts
Line Voltage: 25V
Sensitivity: 91 dB
Material: ABS

Frequency Response: 100-8,000 Hz
Connectors: Screw Terminals

Color: Black or White
Driver: 5.5" Full Range

Diameter: 8.75" (222 mm)
Height: 5.3" (125 mm)