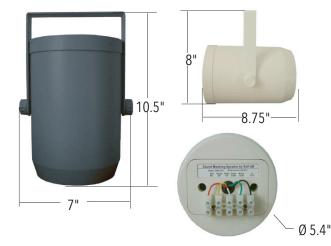

## **SPECIFICATIONS**

Power: 10 watts
Line Voltage: 25V
Sensitivity: 91 dB
Material: ABS

Frequency Response: 100-8,000 Hz
Connectors: Screw Terminals

Color: Black or White
Driver: 5.5" Full Range

Diameter: 8.75" (222 mm)
Height: 5.3" (125 mm)

**11.**Weight: 4 lbs (1.8 kg) **12.**Shipping Weight: 4.4 lbs (2 kg)

Test Reports & Additional Information Can be Found at:

https://www.acousticalsurfaces.com/white-noise-system/25-volt-loudspeaker.html