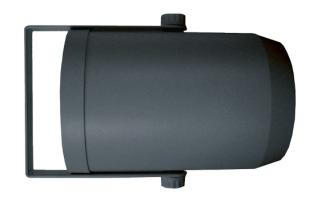

## 25-Volt Sound Masking Loudspeaker

The SMS-25V is a 25-volt system loudspeaker designed to generate the optimum masking sound for a variety of ceiling conditions. This sound masking machine is equipped with a 5" driver installed in a sealed enclosure.

The SMS-25V is typically installed in the plenum space, suspended between the acoustic tiles and the deck. In the case of an open ceiling, it can be attached to the structure. The SMS-25V white noise speaker can be oriented in any direction. A RoHS compliant version is available.