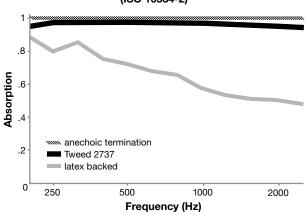

### **Acoustical Performance**

The plot below summarizes impedance tube measurements of absorption of an anechoic termination and various fabrics in front of the anechoic termination.

### **Acoustical Performance for Panel Applications** (ISO 10534-2)

| NRC of anechoic termination                    | 1.00 |
|------------------------------------------------|------|
| NRC of fabric in front of anechoic termination | .95  |