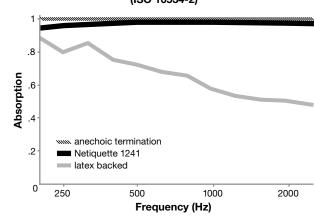

#### **Acoustical Performance**

The plot below summarizes impedance tube measurements of absorption of an anechoic termination and various fabrics in front of the anechoic termination.

#### **Acoustical Performance for Panel Applications** (ISO 10534-2)

| NRC of anechoic termination                    | 1.00 |
|------------------------------------------------|------|
| NRC of fabric in front of anechoic termination | .95  |