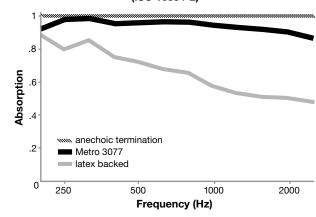

#### **Acoustical Performance**

The plot below summarizes impedance tube measurements of absorption of an anechoic termination and various fabrics in front of the anechoic termination.

#### **Acoustical Performance for Panel Applications** (ISO 10534-2)

| NRC of anechoic termination                    | 1.00 |
|------------------------------------------------|------|
| NRC of fabric in front of anechoic termination | .95  |