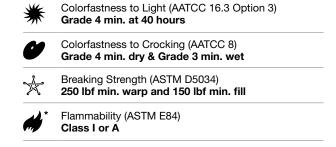

|

### **Cleaning Code**

Standard Care Label W-S. Clean with water based cleaning agents, foam or pure, water free solvents. Vacuuming or light brushing is recommended to prevent dust and soil buildup. May also be disinfected with hydrogen peroxide, alcohol, and quaternary ammonium (quat) based cleaners.

#### **Acoustical Performance**

The plot below summarizes impedance tube measurements of absorption of an anechoic termination and various fabrics in front of the anechoic termination.

#### **Acoustical Performance for Panel Applications** (ISO 10534-2)



| NRC of anechoic termination                    | 1.00 |
|------------------------------------------------|------|
| NRC of fabric in front of anechoic termination | .95  |

#### **Performance**



#### **Sustainability**



## **Miscellaneous**

Proudly woven in North America supporting our local communities.

Application testing of this product is recommended. Colors may vary between dye lots. This is a directional fabric.

Visit guilfordofmaine.com for samples.