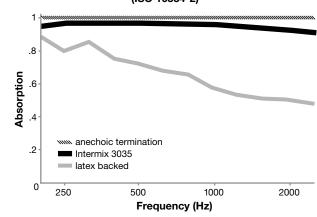

#### **Acoustical Performance**

The plot below summarizes impedance tube measurements of absorption of an anechoic termination and various fabrics in front of the anechoic termination.

## Acoustical Performance for Panel Applications (ISO 10534-2)

| NRC of anechoic termination                    | 1.00 |
|------------------------------------------------|------|
| NRC of fabric in front of anechoic termination | .95  |