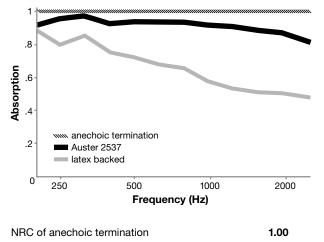

## **Acoustical Performance**

The plot below summarizes impedance tube measurements of absorption of an anechoic termination and various fabrics in front of the anechoic termination.

#### **Acoustical Performance for Panel Applications** (ISO 10534-2)

| NRC of fabric in front of anechoic termination | .90 |
|------------------------------------------------|-----|

CONTRACTOR OF

(Kiteri