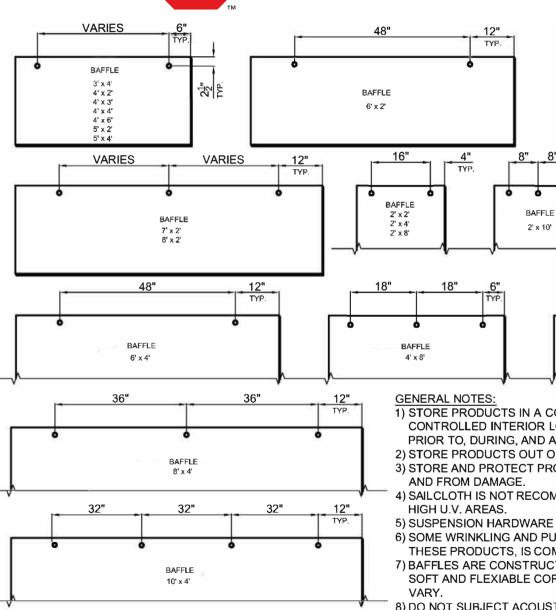

1) STORE PRODUCTS IN A COOL, DRY, AND TEMPERATURE CONTROLLED INTERIOR LOCATION NOT LESS THAN 50°F PRIOR TO, DURING, AND AFTER INSTALLATION.

TYP.

BAFFLE

4' x 10'

- 2) STORE PRODUCTS OUT OF DIRECT UV SUNLIGHT.
- 3) STORE AND PROTECT PRODUCTS FROM THE ELEMENTS
- 4) SAILCLOTH IS NOT RECOMMENDED FOR HIGH HUMIDITY OR
- 5) SUSPENSION HARDWARE IS NOT TO BE PRE-INSTALLED.
- 6) SOME WRINKLING AND PUCKERING, DUE TO THE NATURE OF THESE PRODUCTS, IS COMMON AND UNAVOIDABLE.
- 7) BAFFLES ARE CONSTRUCTED FROM FIBERGLASS WITH A SOFT AND FLEXIABLE CORE. GROMMET LOCATIONS MAY
- 8) DO NOT SUBJECT ACOUSTICAL PRODUCTS TO CRITICAL EDGE LIGHTING WITHOUT FIRST CONSULTING MANUFACTURER.