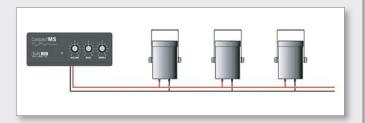

## **APPLICATIONS**

The CMS Compact Masking System only requires to be connected to a maximum of 25 sound masking loudspeakers to generate the masking sound. The noise masking machine's amplifier is compatible with 25-volt, 70-volt or 8-ohm loudspeakers. The loudspeakers are typically installed in the plenum space above the ceiling tiles. In the case of constant voltage loudspeakers (25-volt and 70-volt), all the loudspeakers can be wired in parallel with 18-AWG wire. That allows easy and cost-effective installation.