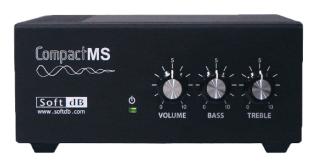

## **FEATURES & BENEFITS**

- Integrated Noise Masking Machine System Digital Sound Generator, Tone Controls, Amplifier
- Very Easy to Use Volume, Bass & Treble Control Buttons Allow Quick Adjustment of the Masking Sound
- **3.** Integrated One-Channel 25-Watt Amplifier Compatible with 8-Ohm, 25-Volt and 70-Volt Loudspeakers
- 4. Non-Periodic Digital Noise Generator
- 5. Can Power Up to 25 Speakers (up to 560m<sup>2</sup> 6,000 sq. ft.)
- 6. Plenum Speakers or Surface-Mounted Speakers Can Be Used
- 7. Very Small Size (W x H×D) 7-7/8" x 3-3/8" x 6-3/4" (200 x 85 x 171 mm)
- 8. Very Low Electrical Consumption
- **9.** Includes a UL and FCC Certified 110-240VAC 25V DC External Power Supply

### **DIMENSIONS & WEIGHT**

**1.** Size (W x H x D): 7-7/8" x 3-3/8"x 6-3/4" (200 x 85 x 171 mm)

**2.** Shipping Size (W x H  $\times$  D): 13" x 9"  $\times$  12" (330 x 230 x 300 mm)

**3.** Weight: 3.4 lbs (1.55 kg)