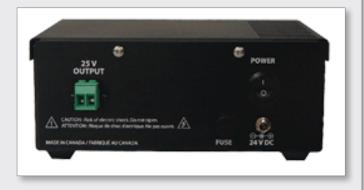

### SOUND MASKING MACHINE SPECIFICATIONS

1. Maximum Number of Loudspeakers: 25

**2.** Amplifier Output: 25 Watts **3.** AC Input: 100-240 V, 50-60 Hz

**4.** Power Consumption: Max 60 W, Typical < 24 W

5. Frequency Response: 100-10,000 Hz

6. Connectors: Screw Terminals