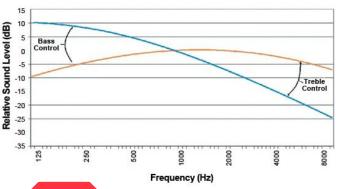

## **ADJUSTMENTS**

The sound masking device's controls allow a broad range of adjustments in various environments, and allow to use either standard plenum loudspeakers or surface-mount speakers for drywall ceiling.

## **BASS AND TREBLE CONTROLS**