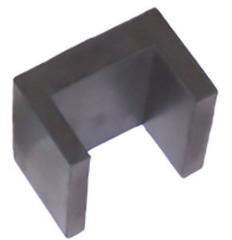

## **Stud/Beam Isolators**

Rubber Stud Isolators are an affordable and effective way to decouple walls and ceilings. Simply attach this rubber stud isolator to studs and continue construction and experience improved performance to any construction method.

## **FEATURES & BENEFITS**

- Compact
- Easily Installed
- Cost Effective

MATERIAL Extruded rubber.

**FEATURES** Extruded shape to fit wood beams & studs.

APPLICATIONS Floor/ceiling wood beam isolators, wood stud isolation.

THICKNESS 2-1/8" wide x 1-1/2" high x 2" long.

**CARTON SIZE** 50 pcs/online order, 25 pcs, 100 pcs.

**COLOR** Black.

**INSTALLATION** Friction fit over stud/beam faces – Install 16" o.c.

Test Reports & Additional Information Can be Found at: https://www.acousticalsurfaces.com/vibration\_mounts/studbeam.htm