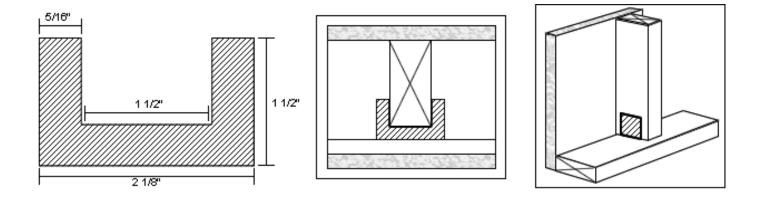

THICKNESS 2-1/8" wide x 1-1/2" high x 2" long.

**CARTON SIZE** 50 pcs/online order, 25 pcs, 100 pcs.

**COLOR** Black.

**INSTALLATION** Friction fit over stud/beam faces – Install 16" o.c.

Test Reports & Additional Information Can be Found at: https://www.acousticalsurfaces.com/vibration\_mounts/studbeam.htm