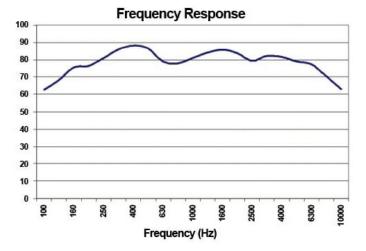

# **SMS-Flat**

# Low-Profile Sound Masking Loudspeaker

The SMS-FLAT is a 25-volt system loudspeaker designed to generate the optimum sound masking spectrum in a very compact configuration. The sound masking speaker is equipped with a dual transducer in bipole configuration.

The white noise device is used in very tight plenum spaces or in open ceilings. The sound masking speaker is typically mounted directly above the deck. A rotary switch allows quick adjustment of the output level with 4W, 2W, 1W, ½W power available with a 25-Volt supply. The white noise device is also compatible with 70-Volt systems with 8W and 4W, adjustment available.





#### **SPECIFICATIONS**

#### **POWER**

10 watts.

# **LINE VOLTAGE**

25V & 70V.

#### **SENSITIVITY**

85 dB.

#### **MATERIAL**

Metal.

# **FREQUENCY RESPONSE**

100-8,000 Hz.

#### **CONNECTORS**

Push Terminal & Lock-Screw.

#### **DRIVER**

Dual 1" x 4" (2.5 x 10 cm).

#### **COLOR**

Black & White.

#### **WEIGHT**

2.5 lbs (1.13 kg).

#### **SHIPPING WEIGHT**

2.7 lbs (1.21 kg).

# SIZE (W x H x D)

7-7/16" x 5-5/16" × 2" (188 x 134 x 50 mm).

# Test Reports & Additional Information Can be Found at:

https://www.acousticalsurfaces.com/white-noise-system/low-profile-loudspeaker.html