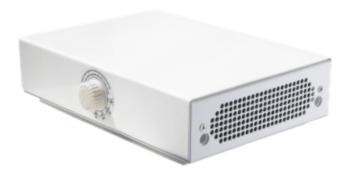

# **SMS-Flat**

# Low-Profile Sound Masking Loudspeaker

The SMS-FLAT is a 25-volt system loudspeaker designed to generate the optimum sound masking spectrum in a very compact configuration. The sound masking speaker is equipped with a dual transducer in bipole configuration.

The white noise device is used in very tight plenum spaces or in open ceilings. The sound masking speaker is typically mounted directly above the deck. A rotary switch allows quick adjustment of the output level with 4W, 2W, 1W, ½W power available with a 25-Volt supply. The white noise device is also compatible with 70-Volt systems with 8W and 4W, adjustment available.

# SIZE (W x H x D)

7-7/16" x 5-5/16" × 2" (188 x 134 x 50 mm).