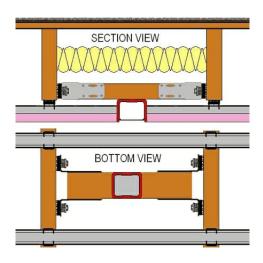

# RSIC-DC04 – Electrical Boxes/ Ceiling Mounted Lights

Electrical Box or Ceiling Fan Isolators

Wall Electrical Box Isolation

216LB Ceiling Fan - Electrical Box Isolation

144LB Ceiling Fan - Electrical Box Isolation