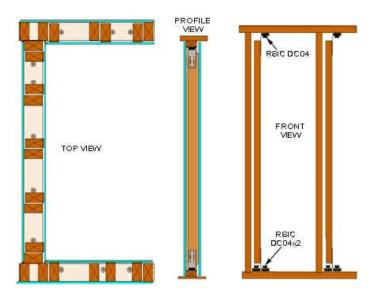

### RSIC-DC04 – Low Profile Wall Systems Cont.

Decoupled Connector for Isolating Walls Built Within Another Wall

#### RSIC-DC04™ Low Profile Wall System (Standard Duty) RSIC-DC04X2™ Design

The RSIC-DC04X2<sup>™</sup> Low Profile Wall System Standard Duty consists of one RSIC-DC04X2<sup>™</sup> clips supporting the bottom of each Stud, and one RSIC-DC04<sup>™</sup> supporting the top of each stud.