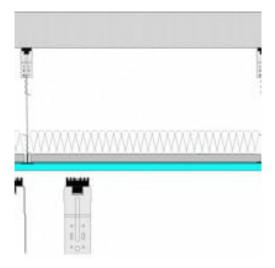

### **Dropped Resilient Ceiling**

**Dropped Ceiling** 

Dropped Ceiling Slab

144 Lb. Ceiling Fan -Electrical Box isolation