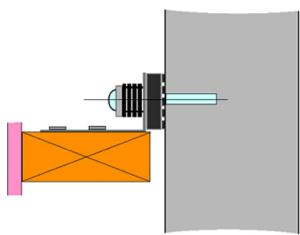

## RSIC-DC04 – Low Profile Wall Systems

Decoupled Connector for Isolating Walls Built Within Another Wall

**Note**: The RSIC-DC04<sup>™</sup> and RSIC-DC04X2<sup>™</sup> are not designed to carry structural loads. The RSIC-DC04<sup>™</sup> and RSIC-DC04x2<sup>™</sup> are intended to support the loads of gypsum board and uniform loads only. Focused loads and point loads must be engineered by a licensed professional.

### Decoupled Connector for Isolating Walls Built Within Another Wall

### RSIC-DC04 – Low Profile Wall Systems Cont.

Decoupled Connector for Isolating Walls Built Within Another Wall