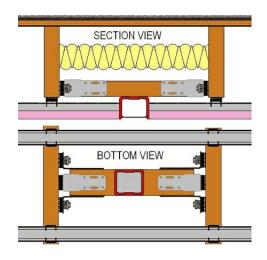

# RSIC-DC04 – Electrical Boxes/ Ceiling Mounted Lights

Electrical Box or Ceiling Fan Isolators

Wall Electrical Box Isolation

216LB Ceiling Fan - Electrical Box Isolation

144LB Ceiling Fan - Electrical Box Isolation