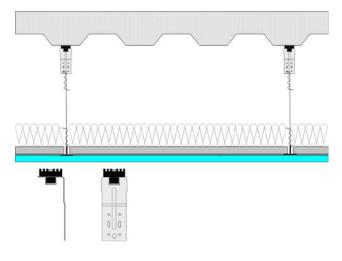

## RSIC-DC04 – Low Profile Wall Systems

Decoupled Connector for Isolating Walls Built Within Another Wall

**Note**: The RSIC-DC04<sup>™</sup> and RSIC-DC04X2<sup>™</sup> are not designed to carry structural loads. The RSIC-DC04<sup>™</sup> and RSIC-DC04x2<sup>™</sup> are intended to support the loads of gypsum board and uniform loads only. Focused loads and point loads must be engineered by a licensed professional.

### RSIC-DC04™ Low Profile Wall System (Standard Duty)

The RSIC-DC04<sup>™</sup> Low Profile Wall System Standard Duty consists of two RSIC-DC04<sup>™</sup> clips supporting the bottom of each Stud, and one RSIC-DC04<sup>™</sup> supporting the top of each stud.