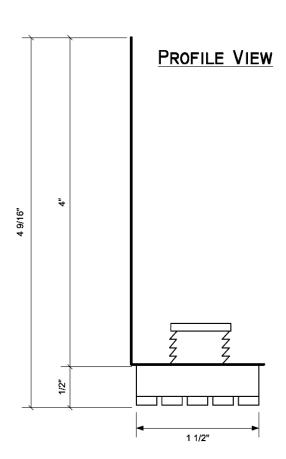

## **RSIC-DC04 Clip Dimensions**

END VIEW

#### **ADJUSTABLE**

4" screw flange

#### **CAVITY MIN**

1/2"

#### **CAVITY MAX**

4-1/2"

#### **ADJUSTABLE LIMIT**

4"