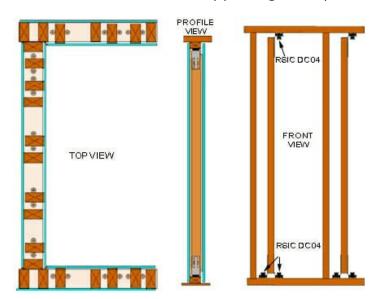

## RSIC-DC04 – Low Profile Wall Systems

Decoupled Connector for Isolating Walls Built Within Another Wall

**Note**: The RSIC-DC04<sup>™</sup> and RSIC-DC04X2<sup>™</sup> are not designed to carry structural loads. The RSIC-DC04<sup>™</sup> and RSIC-DC04x2<sup>™</sup> are intended to support the loads of gypsum board and uniform loads only. Focused loads and point loads must be engineered by a licensed professional.

### RSIC-DC04™ Low Profile Wall System (Standard Duty)

The RSIC-DC04<sup>™</sup> Low Profile Wall System Standard Duty consists of two RSIC-DC04<sup>™</sup> clips supporting the bottom of each Stud, and one RSIC-DC04<sup>™</sup> supporting the top of each stud.