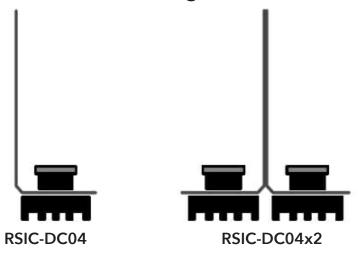

### Resilient Sound Isolation DeCouple Clip

The RSIC-DC04<sup>™</sup> and RSIC-DC04X2<sup>™</sup> are very versatile products. The most common use is the decoupling of wall systems. The design of the RSIC-DC04<sup>™</sup> can be used in new construction or retrofit. The RSIC-DC04X2<sup>™</sup> is twice as strong as the RSIC-DC04<sup>™</sup> for use when heavy items need to be acoustically decoupled for noise isolation. Below are some examples of the possible uses for the RSIC-DC04<sup>™</sup>.