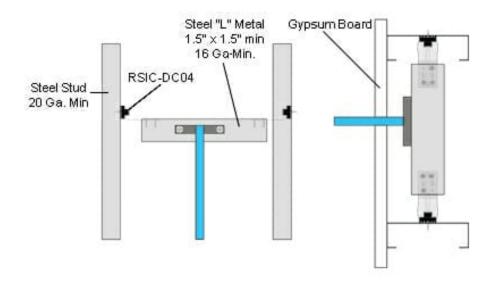

## RSIC-DC04 – Low Profile Wall Systems

Decoupled Connector for Isolating Walls Built Within Another Wall

**Note**: The RSIC-DC04<sup>™</sup> and RSIC-DC04X2<sup>™</sup> are not designed to carry structural loads. The RSIC-DC04<sup>™</sup> and RSIC-DC04x2<sup>™</sup> are intended to support the loads of gypsum board and uniform loads only. Focused loads and point loads must be engineered by a licensed professional.

### RSIC-DC04™ Low Profile Wall System (Standard Duty)

The RSIC-DC04<sup>™</sup> Low Profile Wall System Standard Duty consists of two RSIC-DC04<sup>™</sup> clips supporting the bottom of each Stud, and one RSIC-DC04<sup>™</sup> supporting the top of each stud.