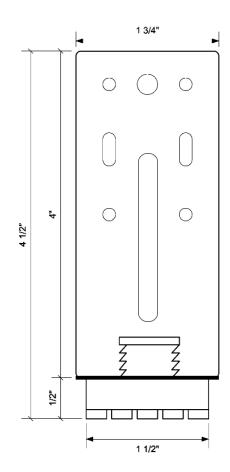

.

#### **ACOUSTICAL DESIGN LOAD**

36 Lbs.

#### **TOTAL DEFLECTION**

3 mm

#### **DOUBLE DEFLECTION**

Yes (1.5 mm)

#### MADE WITH RECYCLED CONTENT

Ye

#### **LOW VOC TREATED**

Yes

#### **ADJUSTABLE**

4" screw flange

#### **CAVITY MIN**

1/2"

#### **CAVITY MAX**

4-1/2"

#### **ADJUSTABLE LIMIT**

4"

#### **USE ON CEILINGS**

Yes

#### **USE ON WALLS**

Yes

#### **NEW CONSTRUCTION**

Yes

#### **RETRO FIT**

Ye:

#### Additional Information Can be Found at:

https://www.acousticalsurfaces.com/rsic\_clips/rsic\_dc04.htm



**STOP NOISE ACOUSTICAL SURFACES, INC.** 

PAGE 2

Celebrating Over 40 Years – SOUNDPROOFING, ACOUSTICS, NOISE & VIBRATION SPECIALISTS 952.448.5300 | 800.448.0121 | sales@acousticalsurfaces.com | www.acousticalsurfaces.com

## **RSIC-DC04 Clip Dimensions**





END VIEW



# **RSIC-DC04 – Low Profile Wall Systems**

### **Dropped Resilient Ceiling**



**Dropped Ceiling** 



Dropped Ceiling Slab



144 Lb. Ceiling Fan -Electrical Box isolation



## RSIC-DC04 – Low Profile Wall Systems

Decoupled Connector for Isolating Walls Built Within Another Wall



**Note**: The RSIC-DC04<sup>™</sup> and RSIC-DC04X2<sup>™</sup> are not designed to carry structural loads. The RSIC-DC04<sup>™</sup> and RSIC-DC04x2<sup>™</sup> are intended to support the loads of gypsum board and uniform loads only. Focused loads and point loads must be engineered by a licensed professional.

### RSIC-DC04™ Low Profile Wall System (Standard Duty)

The RSIC-DC04<sup>™</sup> Low Profile Wall System Standard Duty consists of two RSIC-DC04<sup>™</sup> clips supporting the botto