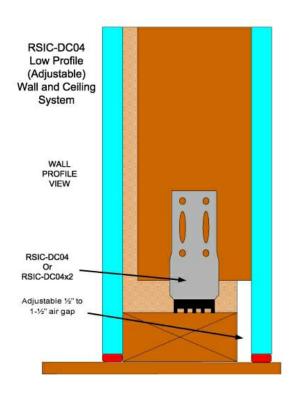

# **RSIC-DC04 – Low Profile Wall Systems**

## RSIC-DC04 – Low Profile Wall Systems

Decoupled Connector for Isolating Walls Built Within Another Wall

**Note**: The RSIC-DC04<sup>™</sup> and RSIC-DC04X2<sup>™</sup> are not designed to carry structural loads. The RSIC-DC04<sup>™</sup> and RSIC-DC04x2<sup>™</sup> are intended to support the loads of gypsum board and uniform loads only. Focused loads and point loads must be engineered by a licensed professional.

### RSIC-DC04™ Low Profile Wall System (Standard Duty)

The RSIC-DC04<sup>™</sup> Low Profile Wall System Standard Duty consists of two RSIC-DC04<sup>™</sup> clips supporting the bottom of each Stud, and one RSIC-DC04<sup>™</sup> supporting the top of each stud.