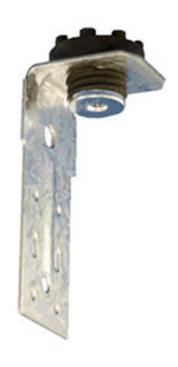

### Resilient Sound Isolation DeCouple Clip

The RSIC-DC04<sup>™</sup> and RSIC-DC04X2<sup>™</sup> are very versatile products. The most common use is the decoupling of wall systems. The design of the RSIC-DC04<sup>™</sup> can be used in new construction or retrofit. The RSIC-DC04X2<sup>™</sup> is twice as strong as the RSIC-DC04<sup>™</sup> for use when heavy items need to be acoustically decoupled for noise isolation. Below are some examples of the possible uses for the RSIC-DC04<sup>™</sup>.

#### **ADJUSTABLE**

4" screw flange

#### **CAVITY MIN**

1/2"

#### **CAVITY MAX**

4-1/2"

#### **ADJUSTABLE LIMIT**

4"