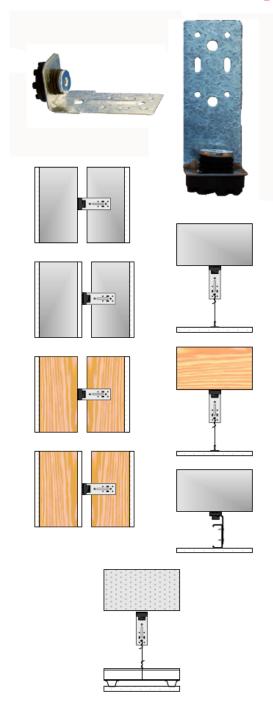

### Resilient Sound Isolation DeCouple Clip

The RSIC-DC04<sup>™</sup> and RSIC-DC04X2<sup>™</sup> are very versatile products. The most common use is the decoupling of wall systems. The design of the RSIC-DC04<sup>™</sup> can be used in new construction or retrofit. The RSIC-DC04X2<sup>™</sup> is twice as strong as the RSIC-DC04<sup>™</sup> for use when heavy items need to be acoustically decoupled for noise isolation. Below are some examples of the possible uses for the RSIC-DC04<sup>™</sup>.

#### APPLICATIONS

Wood, steel, metal deck, concrete, apartment, condo, commercial, retail, recording studio, home theater, commercial theater, conference rooms.

# **RSIC-DC04 – Low Profile Wall Systems**

## RSIC-DC04 – Low Profile Wall Systems

Decoupled Connector for Isolating Walls Built Within Another Wall

**Note**: The RSIC-DC04<sup>™</sup> and RSIC-DC04X2<sup>™</sup> are not designed to carry structural loads. The RSIC-DC04<sup>™</sup> and RSIC-DC04x2<sup>™</sup> are intended to support the loads of gypsum board and uniform loads only. Focused loads and point loads must be engineered by a licensed professional.