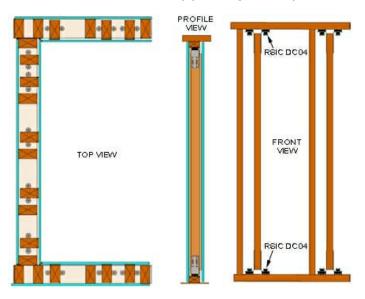

### Decoupled Connector for Isolating Walls Built Within Another Wall

#### RSIC-DC04™ Low Profile Wall System (Heavy Duty)

The RSIC-DC04<sup>™</sup> Low Profile Wall System Heavy Duty consists of two RSIC-DC04<sup>™</sup> clips supporting the bottom of each Stud, and two RSIC-DC04<sup>™</sup> supporting the top of each stud.