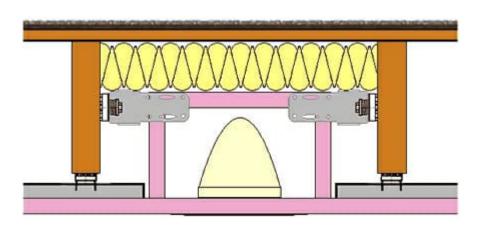

# RSIC-DC04 - Recessed Lighting/Ceiling Vent Fan

Vent Fan Isolators/Recessed Lighting Isolators

Vent Fan

Recessed Light Assembly