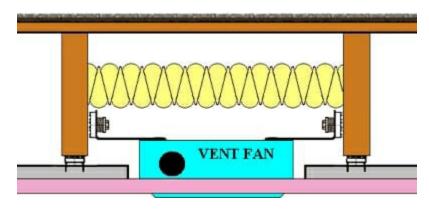

# RSIC-DC04 - Recessed Lighting/Ceiling Vent Fan

Vent Fan Isolators/Recessed Lighting Isolators

Vent Fan

Recessed Light Assembly