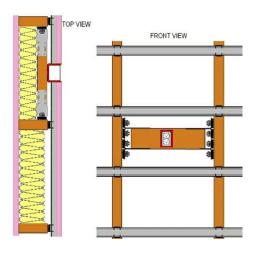

# **RSIC-DC04 – Low Profile Wall Systems**

## RSIC-DC04 – Low Profile Wall Systems

Decoupled Connector for Isolating Walls Built Within Another Wall

**Note**: The RSIC-DC04<sup>™</sup> and RSIC-DC04X2<sup>™</sup> are not designed to carry structural loads. The RSIC-DC04<sup>™</sup> and RSIC-DC04x2<sup>™</sup> are intended to support the loads of gypsum board and uniform loads only. Focused loads and point loads must be engineered by a licensed professional.

### RSIC-DC04™ Low Profile Wall System (Standard Duty)

The RSIC-DC04<sup>™</sup> Low Profile Wall System Standard Duty consists of two RSIC-DC04<sup>™</sup> clips supporting the bottom of each Stud, and one RSIC-DC04<sup>™</sup> supporting the top of each stud.