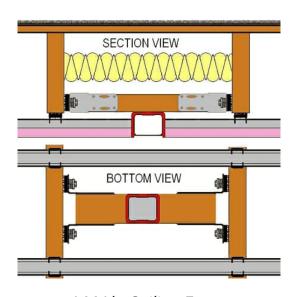

ED CONTENT

Ye

#### **LOW VOC TREATED**

Yes

#### **ADJUSTABLE**

4" screw flange

#### **CAVITY MIN**

1/2"

#### **CAVITY MAX**

4-1/2"

#### **ADJUSTABLE LIMIT**

4"

#### **USE ON CEILINGS**

Yes

#### **USE ON WALLS**

Yes

#### **NEW CONSTRUCTION**

Yes

#### **RETRO FIT**

Ye:

#### Additional Information Can be Found at:

https://www.acousticalsurfaces.com/rsic\_clips/rsic\_dc04.htm



**STOP NOISE ACOUSTICAL SURFACES, INC.** 

PAGE 2

Celebrating Over 40 Years – SOUNDPROOFING, ACOUSTICS, NOISE & VIBRATION SPECIALISTS 952.448.5300 | 800.448.0121 | sales@acousticalsurfaces.com | www.acousticalsurfaces.com

## **RSIC-DC04 Clip Dimensions**





END VIEW



# **RSIC-DC04 – Low Profile Wall Systems**

### **Dropped Resilient Ceiling**



**Dropped Ceiling** 



Dropped Ceiling Slab



144 Lb. Ceiling Fan -Electrical Box isolation



## RSIC-DC04 – Low Profile Wall Systems

Decoupled Connector for Isolating Walls Built Within Another Wall



**Note**: The RSIC-DC04<sup>™</sup> and RSIC-DC04X2<sup>™</sup> are not designed to carry structural loads. The RSIC-DC04<sup>™</sup> and RSIC-DC04x2<sup>™</sup> are intended to support the loads of gypsum board and uniform loads only. Focused loads and point loads must be engineered by a licensed professional.

### RSIC-DC04™ Low Profile Wall System (Standard Duty)

The RSIC-DC04<sup>™</sup> Low Profile Wall System Standard Duty consists of two RSIC-DC04<sup>™</sup> clips supporting the bottom of each Stud, and one RSIC-DC04<sup>™</sup> supporting the top of each stud.





**STOP NOISE ACOUSTICAL SURFACES, INC.** 

PAGE 5

Celebr