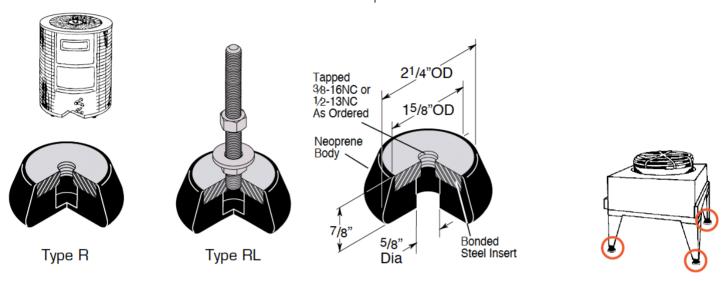

## R & RL Neoprene Machine Leveling Mounts

A handy machine leveling pad for small high speed equipment. Mounts can be used without leveling bolts (R) or with (RL). Furnished with 3/8-16 or 1/2-13 tapped holes (A) or studs (RL) to accommodate large or small holes in the machinery leg. Neoprene resists oil, oxygen and ozone. The upper steel insert provides uniform mounting loading. Neoprene friction base also keeps equipment in place.

## **R & RL NEOPRENE LEVELING MOUNTS**

| Type & Size | Max Load | Color Code | Tapped Hole or Stud |
|-------------|----------|------------|---------------------|
| R-4 or RL-4 | 150 lbs  | Green      | 3/8-16              |
| R-5 or RL-5 | 150 lbs  | Green      | 1/2-13              |