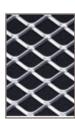

#### **OPEN SURFACE**

71.4%.

Chrome Metal Light-Grey Insert

Chrome Metal Charcoal Insert