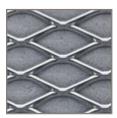

#### **OPEN SURFACE**

68.2%.

White Metal Light-Gray Insert

Chrome Metal Light-Grey Insert

White Metal Charcoal Insert

Chrome Metal Charcoal Insert