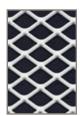

## **OPEN SURFACE**

62.5%.

Chrome Metal Light-Grey Insert

Chrome Metal Charcoal Insert