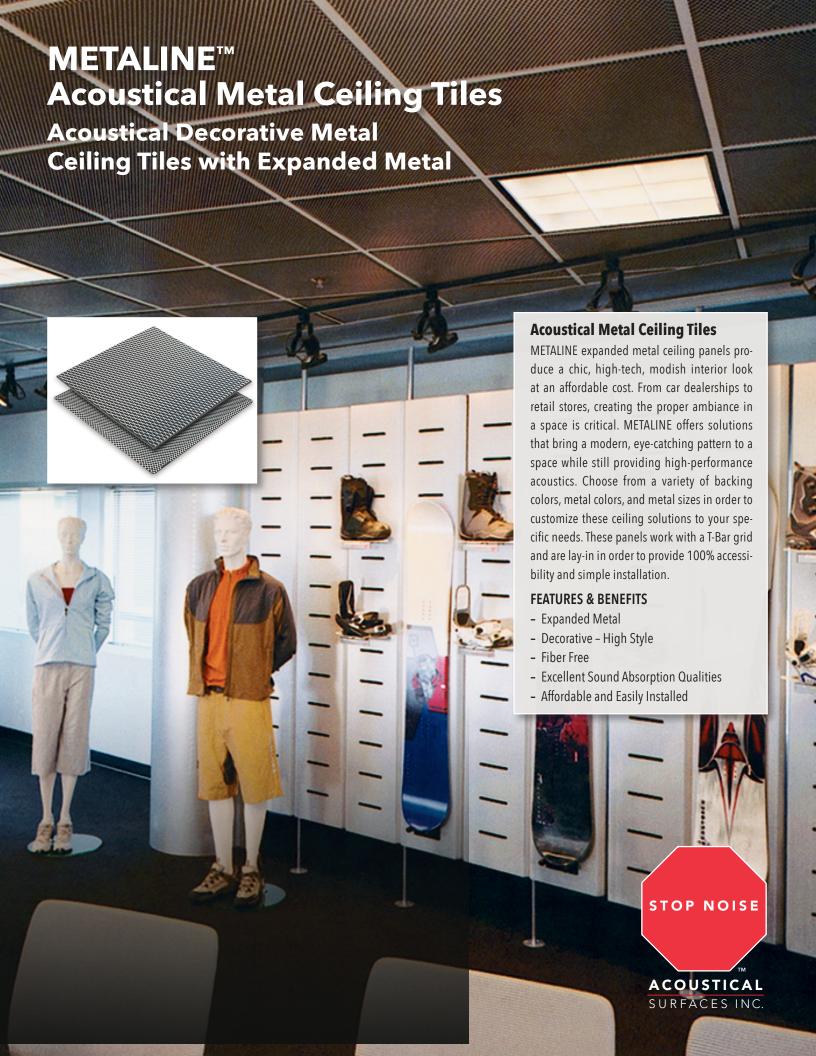

# METALINE™ Acoustical Metal Ceiling Tiles

## MATERIAL

Expanded perforated metal with melamine foam backing.

#### SIZES

Nominal 24" x 24", 24" x 48".

## **APPLICATIONS**

Offices, conference rooms, board rooms, airports, lobbies, convention centers, retail stores, and more.

#### **INSTALLATION**

Lay-in 15/16" T-bar grid system. Slight tegular edge.