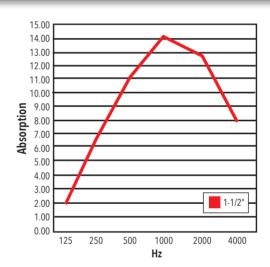

## Test Reports & Additional Information Can be Found at:

https://www.acousticalsurfaces.com/baffle-options/polywrap.htm

Poly Wrap Hanging Sound Baffles - Sabins/Baffle

| Γ |    | 125Hz | 250Hz | 500Hz | 1KHz | 2KHz | 4KHz | SABINS/AVG |
|---|----|-------|-------|-------|------|------|------|------------|
|   | 2" | 2.1   | 6.5   | 10.7  | 14.1 | 12.7 | 8.1  | 11.0       |