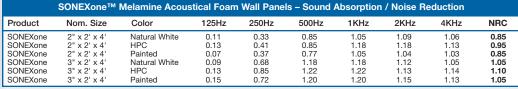

SONEXone™ Classic, Valueline or Mini-Pattern – Melamine Acoustical Foam Wall Panels and Contour Ceiling Tiles

#### ■ 100% Fiber Free ■ Lightweight ■ Economical

| Material:     | Melamine acoustical foam.                                                                                                                                                        | -                                                                                                                                                                                                                                                                                                                                                                                                                                                                                                                                                                                                                                                                                                                                                                                                                                                                                                                                                                                                                                                                                                                                                                                                                                                                                                                                                                                                                                                                                                                                                                                                                                                                                                                                                                                                                                                                                                                                                                                                                                                                                                                              |
|---------------|----------------------------------------------------------------------------------------------------------------------------------------------------------------------------------|--------------------------------------------------------------------------------------------------------------------------------------------------------------------------------------------------------------------------------------------------------------------------------------------------------------------------------------------------------------------------------------------------------------------------------------------------------------------------------------------------------------------------------------------------------------------------------------------------------------------------------------------------------------------------------------------------------------------------------------------------------------------------------------------------------------------------------------------------------------------------------------------------------------------------------------------------------------------------------------------------------------------------------------------------------------------------------------------------------------------------------------------------------------------------------------------------------------------------------------------------------------------------------------------------------------------------------------------------------------------------------------------------------------------------------------------------------------------------------------------------------------------------------------------------------------------------------------------------------------------------------------------------------------------------------------------------------------------------------------------------------------------------------------------------------------------------------------------------------------------------------------------------------------------------------------------------------------------------------------------------------------------------------------------------------------------------------------------------------------------------------|
| Pattern:      | SONEXone™ Valueline, Classic or Mini.                                                                                                                                            |                                                                                                                                                                                                                                                                                                                                                                                                                                                                                                                                                                                                                                                                                                                                                                                                                                                                                                                                                                                                                                                                                                                                                                                                                                                                                                                                                                                                                                                                                                                                                                                                                                                                                                                                                                                                                                                                                                                                                                                                                                                                                                                                |
| Features:     | Excellent sound (echo) absorber. Convoluted surface disperses sound waves.                                                                                                       | Silve                                                                                                                                                                                                                                                                                                                                                                                                                                                                                                                                                                                                                                                                                                                                                                                                                                                                                                                                                                                                                                                                                                                                                                                                                                                                                                                                                                                                                                                                                                                                                                                                                                                                                                                                                                                                                                                                                                                                                                                                                                                                                                                          |
| Applications: | Suitable for a wide variety of applications and environments for attractive noise control solutions. Offices, manufacturing plants, schools, broadcasting and recording studios. | 1 and the                                                                                                                                                                                                                                                                                                                                                                                                                                                                                                                                                                                                                                                                                                                                                                                                                                                                                                                                                                                                                                                                                                                                                                                                                                                                                                                                                                                                                                                                                                                                                                                                                                                                                                                                                                                                                                                                                                                                                                                                                                                                                                                      |
| Nom. Size:    | 2' x 4'. Nom. Thickness: 2", 3". Density: 0.7 lbs./cub. ft.                                                                                                                      | <b>1 1 1</b>                                                                                                                                                                                                                                                                                                                                                                                                                                                                                                                                                                                                                                                                                                                                                                                                                                                                                                                                                                                                                                                                                                                                                                                                                                                                                                                                                                                                                                                                                                                                                                                                                                                                                                                                                                                                                                                                                                                                                                                                                                                                                                                   |
| Color:        | Natural white or optional painted or HPC finishes: Light gray, white, black or almond.                                                                                           |                                                                                                                                                                                                                                                                                                                                                                                                                                                                                                                                                                                                                                                                                                                                                                                                                                                                                                                                                                                                                                                                                                                                                                                                                                                                                                                                                                                                                                                                                                                                                                                                                                                                                                                                                                                                                                                                                                                                                                                                                                                                                                                                |
| Installation: | ASI Noise S.T.O.P. Acoustical Adhesive.                                                                                                                                          | Contraction of the local division of the loc |
| Flammability: | ASTM E-84 Class A. Unpainted melamine has a flame spread of 5, smoke density of 45.                                                                                              |                                                                                                                                                                                                                                                                                                                                                                                                                                                                                                                                                                                                                                                                                                                                                                                                                                                                                                                                                                                                                                                                                                                                                                                                                                                                                                                                                                                                                                                                                                                                                                                                                                                                                                                                                                                                                                                                                                                                                                                                                                                                                                                                |
| S             | ONEXone™ Melamine Acoustical Foam Wall Panels – Sound Absorption / N                                                                                                             | loise R                                                                                                                                                                                                                                                                                                                                                                                                                                                                                                                                                                                                                                                                                                                                                                                                                                                                                                                                                                                                                                                                                                                                                                                                                                                                                                                                                                                                                                                                                                                                                                                                                                                                                                                                                                                                                                                                                                                                                                                                                                                                                                                        |
|               |                                                                                                                                                                                  |                                                                                                                                                                                                                                                                                                                                                                                                                                                                                                                                                                                                                                                                                                                                                                                                                                                                                                                                                                                                                                                                                                                                                                                                                                                                                                                                                                                                                                                                                                                                                                                                                                                                                                                                                                                                                                                                                                                                                                                                                                                                                                                                |