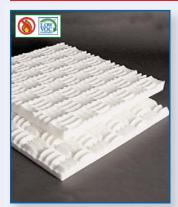

SONEXone™ Classic, Valueline or Mini-Pattern – Melamine Acoustical Foam Wall Panels and Contour Ceiling Tiles

#### ■ 100% Fiber Free ■ Lightweight ■ Economical

| Material:     | Melamine acoustical foam.                                                                                                                                                        | -                                                                                                                                                                                                                                                                                                                                                                                                                                                                                                                                                                                                                                                                                                                                                                                                                                                                                                                                                                                                                                                                                                                                                                                                                                                                                                                                                                                                                                                                                                                                                                                                                                                                                                                                                                                                                                                                                                                                                                                                                                                                                                                              |
|---------------|----------------------------------------------------------------------------------------------------------------------------------------------------------------------------------|--------------------------------------------------------------------------------------------------------------------------------------------------------------------------------------------------------------------------------------------------------------------------------------------------------------------------------------------------------------------------------------------------------------------------------------------------------------------------------------------------------------------------------------------------------------------------------------------------------------------------------------------------------------------------------------------------------------------------------------------------------------------------------------------------------------------------------------------------------------------------------------------------------------------------------------------------------------------------------------------------------------------------------------------------------------------------------------------------------------------------------------------------------------------------------------------------------------------------------------------------------------------------------------------------------------------------------------------------------------------------------------------------------------------------------------------------------------------------------------------------------------------------------------------------------------------------------------------------------------------------------------------------------------------------------------------------------------------------------------------------------------------------------------------------------------------------------------------------------------------------------------------------------------------------------------------------------------------------------------------------------------------------------------------------------------------------------------------------------------------------------|
| Pattern:      | SONEXone™ Valueline, Classic or Mini.                                                                                                                                            |                                                                                                                                                                                                                                                                                                                                                                                                                                                                                                                                                                                                                                                                                                                                                                                                                                                                                                                                                                                                                                                                                                                                                                                                                                                                                                                                                                                                                                                                                                                                                                                                                                                                                                                                                                                                                                                                                                                                                                                                                                                                                                                                |
| Features:     | Excellent sound (echo) absorber. Convoluted surface disperses sound waves.                                                                                                       | Silve                                                                                                                                                                                                                                                                                                                                                                                                                                                                                                                                                                                                                                                                                                                                                                                                                                                                                                                                                                                                                                                                                                                                                                                                                                                                                                                                                                                                                                                                                                                                                                                                                                                                                                                                                                                                                                                                                                                                                                                                                                                                                                                          |
| Applications: | Suitable for a wide variety of applications and environments for attractive noise control solutions. Offices, manufacturing plants, schools, broadcasting and recording studios. | 1 and the                                                                                                                                                                                                                                                                                                                                                                                                                                                                                                                                                                                                                                                                                                                                                                                                                                                                                                                                                                                                                                                                                                                                                                                                                                                                                                                                                                                                                                                                                                                                                                                                                                                                                                                                                                                                                                                                                                                                                                                                                                                                                                                      |
| Nom. Size:    | 2' x 4'. Nom. Thickness: 2", 3". Density: 0.7 lbs./cub. ft.                                                                                                                      | <b>1 1 1</b>                                                                                                                                                                                                                                                                                                                                                                                                                                                                                                                                                                                                                                                                                                                                                                                                                                                                                                                                                                                                                                                                                                                                                                                                                                                                                                                                                                                                                                                                                                                                                                                                                                                                                                                                                                                                                                                                                                                                                                                                                                                                                                                   |
| Color:        | Natural white or optional painted or HPC finishes: Light gray, white, black or almond.                                                                                           |                                                                                                                                                                                                                                                                                                                                                                                                                                                                                                                                                                                                                                                                                                                                                                                                                                                                                                                                                                                                                                                                                                                                                                                                                                                                                                                                                                                                                                                                                                                                                                                                                                                                                                                                                                                                                                                                                                                                                                                                                                                                                                                                |
| Installation: | ASI Noise S.T.O.P. Acoustical Adhesive.                                                                                                                                          | Contraction of the local division of the loc |
| Flammability: | ASTM E-84 Class A. Unpainted melamine has a flame spread of 5, smoke density of 45.                                                                                              |                                                                                                                                                                                                                                                                                                                                                                                                                                                                                                                                                                                                                                                                                                                                                                                                                                                                                                                                                                                                                                                                                                                                                                                                                                                                                                                                                                                                                                                                                                                                                                                                                                                                                                                                                                                                                                                                                                                                                                                                                                                                                                                                |
| S             | ONEXone™ Melamine Acoustical Foam Wall Panels – Sound Absorption / N                                                                                                             | loise R                                                                                                                                                                                                                                                                                                                                                                                                                                                                                                                                                                                                                                                                                                                                                                                                                                                                                                                                                                                                                                                                                                                                                                                                                                                                                                                                                                                                                                                                                                                                                                                                                                                                                                                                                                                                                                                                                                                                                                                                                                                                                                                        |
|               |                                                                                                                                                                                  |                                                                                                                                                                                                                                                                                                                                                                                                                                                                                                                                                                                                                                                                                                                                                                                                                                                                                                                                                                                                                                                                                                                                                                                                                                                                                                                                                                                                                                                                                                                                                                                                                                                                                                                                                                                                                                                                                                                                                                                                                                                                                                                                |