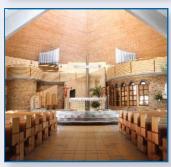

#### Echo Eliminator™ – Acoustical Cotton, Economical Sound Absorbing Ceiling & Wall Panels

| Pattern:<br>Features:<br>Applications:<br>Nom. Size:<br>Color: | Durable, lightweight, high-performance acoustical panel made from recycled cotton.<br>Flot, textured surface. NEW! Sculptured designer patterns.<br>Economical, high-performance, durable. Can be used anywhere cost effective, high-performance sound absorption is needed.<br>Schools, offices, community rooms, auditoriums, churches, gun ranges, home theaters, home studios, restaurants and equipment enclosures.<br>2' x 4' or optional 4' x 8', 4' x 4', 2' x 2', 1' x 1'.<br>Color available in White, Charcoal, Light Gray, Beige, Marble Light Blue, Pure Blue, Navy Blue, Burgundy, Hunter Green, Black and optional foil face or painted.<br>ASTM E-84 Class A, nonflammable. |                                                                   |                   |                   | ges,<br>s.<br>Blue, Hu |                      | Arrble Light Blue<br>Beige<br>Black | Pure Blue           | S<br>Navy Blue<br>Burgundy<br>A E-84 Class A<br>re Retardant |
|----------------------------------------------------------------|---------------------------------------------------------------------------------------------------------------------------------------------------------------------------------------------------------------------------------------------------------------------------------------------------------------------------------------------------------------------------------------------------------------------------------------------------------------------------------------------------------------------------------------------------------------------------------------------------------------------------------------------------------------------------------------------|-------------------------------------------------------------------|-------------------|-------------------|------------------------|----------------------|-------------------------------------|---------------------|--------------------------------------------------------------|
|                                                                | Echo Elimir                                                                                                                                                                                                                                                                                                                                                                                                                                                                                                                                                                                                                                                                                 | nator™ Acoustica                                                  | I Cotton F        | Panel – Sou       | und Absor              | ption / N            | loise Reduct                        | tion                |                                                              |
| Product                                                        | Nom. Size                                                                                                                                                                                                                                                                                                                                                                                                                                                                                                                                                                                                                                                                                   | Weight                                                            | 125Hz             | 250Hz             | 500Hz                  | 1KHz                 | 2KHz                                | 4KHz                | NRC                                                          |
| Echo Eliminator<br>Echo Eliminator<br>Echo Eliminator          | 2" x 2' x 4'                                                                                                                                                                                                                                                                                                                                                                                                                                                                                                                                                                                                                                                                                | 1/4 lb./sf 3 lb./cf<br>1/2 lb./sf 3 lb./cf<br>1/2 lb./sf 6 lb./cf | .08<br>.35<br>.07 | .31<br>.94<br>.30 | .79<br>1.32<br>.86     | 1.01<br>1.22<br>1.10 | 1.00<br>1.06<br>1.05                | .99<br>1.03<br>1.03 | .80<br>1.15<br>.85                                           |