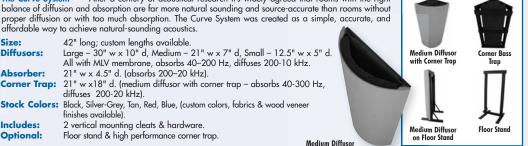

#### The Curve System<sup>™</sup> – Simple, Accurate, Affordable Acoustics – Diffusors, Absorbers and Corner Traps

**THE CURVE SYSTEM™** Diffusors, Absorbers, and Corner Traps simplify the creation of natural sounding. professionally accurate acoustic spaces

Includes:

**Optional:** 

proper diffusion or with too much absorption. The Curve System was created as a simple, accurate, and affordable way to achieve natural-sounding acoustics. Size: 42" long; custom lengths available. Large - 30" w x 10" d, Medium - 21" w x 7" d, Small - 12.5" w x 5" d. **Diffusors:** All with MLV membrane, absorbs 40–200 Hz, diffuses 200-10 kHz. Absorber: 21" w x 4.5" d. (absorbs 200-20 kHz). Corner Trap: 21" w x18" d. (medium diffusor with corner trap - absorbs 40-300 Hz, diffuses 200-20 kHz). Stock Colors: Black, Silver-Grey, Tan, Red, Blue, (custom colors, fabrics & wood veneer finishes available). 2 vertical mounting cleats & hardware.