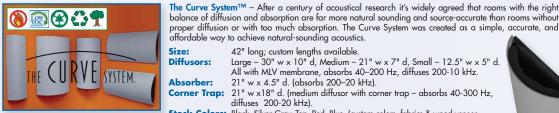

#### The Curve System<sup>™</sup> – Simple, Accurate, Affordable Acoustics – Diffusors, Absorbers and Corner Traps

**THE CURVE SYSTEM™** Diffusors, Absorbers, and Corner Traps simplify the creation of natural sounding. professionally accurate acoustic spaces

Includes:

**Optional:** 

proper diffusion or with too much absorption. The Curve System was created as a simple, accurate, and affordable way to achieve natural-sounding acoustics. Size: 42" long; custom lengths available. Large - 30" w x 10" d, Medium - 21" w x 7" d, Small - 12.5" w x 5" d. **Diffusors:** All with MLV membrane, absorbs 40–200 Hz, diffuses 200-10 kHz. Absorber: 21" w x 4.5" d. (absorbs 200-20 kHz). Corner Trap: 21" w x18" d. (medium diffusor with corner trap - absorbs 40-300 Hz, diffuses 200-20 kHz). Stock Colors: Black, Silver-Grey, Tan, Red, Blue, (custom colors, fabrics & wood veneer finishes available). 2 vertical mounting cleats & hardware.